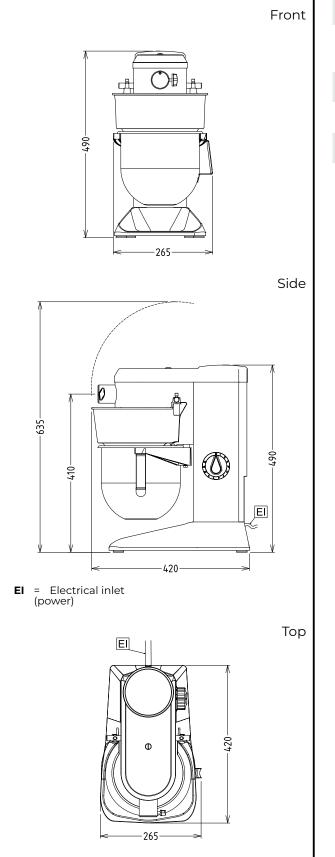

#### Electric

| Supply voltage:<br>Electrical power, max:<br>Total Watts:     | 200-240 V/1N ph/50/60 Hz<br>0.45 kW<br>0.45 kW |
|---------------------------------------------------------------|------------------------------------------------|
| Capacity:                                                     |                                                |
| Performance (up to):<br>Capacity:                             | 1.5 kg/Cycle<br>5.5 litres                     |
| Key Information:                                              |                                                |
| External dimensions,<br>Width:                                | 266 mm                                         |
|                                                               | 20011111                                       |
| External dimensions,<br>Depth:                                | 416 mm                                         |
| Depth:<br>External dimensions,<br>Height:                     | 416 mm<br>487 mm                               |
| Depth:<br>External dimensions,<br>Height:<br>Shipping weight: | 416 mm                                         |
| Depth:<br>External dimensions,<br>Height:                     | 416 mm<br>487 mm                               |
| Depth:<br>External dimensions,<br>Height:<br>Shipping weight: | 416 mm<br>487 mm<br>19 kg                      |