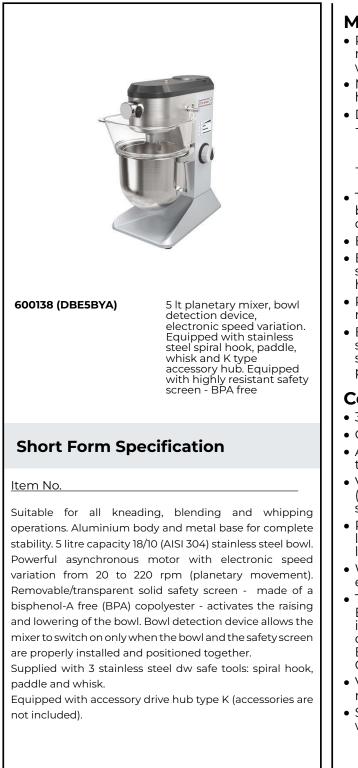

# Main Features

ITEM #

SIS #

AIA #

MODEL # NAME #

- Professional compact table top beater mixer for intensive kneading, mixing and whipping.
- Maximum capacity 1.5 kg flour, with 60% of hydration.
- Delivered with:
   Spiral Hook, Paddle, Wire Whisk and Mixing Bowl for 5 lt. All made in stainless steel and dishwasher safe
- -Accessory drive hub (accessories are not included)
- Tools shape and size perfectly adapt to the bowl for uniform mixing of even small quantities.
- Electronic speed variator.
- Ergonomic and reliable knob to select the speed adjusting to the tool and mixture hardness.
- Removable safety screen activates the raising and lowering of the bowl.
- Bowl detection device allows the mixer to switch on only when the bowl and the solid safety screen are properly installed and positioned together.

## Construction

- 304 AISI stainless steel bowl 5 lt capacity.
- Compact and portable design.
- Asynchronous motor with high start-up torque.
- Variable speed from 20 to 220 rpm (planetary movement), to adjust to the selected tool and mixture hardness.
- Planetary movement based on self lubricating gears, eliminating any risk of leaks.
- Water protected planetary system (IP55 electrical controls, IP34 appliance overall).
- Transparent solid safety screen made of Eastman Tritan™ copolyester BPA free, impact resistant and stays clear and durable after several dishwashing cycle. Eastman&Tritan are trademarks for Eastman Chemical Company.
- Variable speed rotation of the tools from 67 rpm to 740 rpm.
- Sturdy metal accessory hub able to withstand heavy usage.

#### **Included Accessories**

| <ul> <li>1 of Bowl 5 lt for BE5</li> <li>1 of Stainless steel paddle 5 lt</li> <li>1 of Stainless steel whisk 5 lt</li> <li>1 of Stainless steel spiral hook 5 lt</li> </ul> | PNC 653295<br>PNC 653756<br>PNC 653757<br>PNC 653765 |  |
|------------------------------------------------------------------------------------------------------------------------------------------------------------------------------|------------------------------------------------------|--|
| Optional Accessories                                                                                                                                                         |                                                      |  |
| <ul> <li>60 mm meatmincer for<br/>attachment type K (12 mm square<br/>hub) and 1 disc</li> </ul>                                                                             | PNC 653043                                           |  |
| <ul> <li>3 discs (3-4,5-8 mm) for<br/>meatmincer</li> </ul>                                                                                                                  | PNC 653044                                           |  |
| Bowl 5 It for BE5                                                                                                                                                            | PNC 653295                                           |  |
| <ul> <li>Pasta kit accessory (lasagne<br/>142,5mm)</li> </ul>                                                                                                                | PNC 653296                                           |  |
| <ul> <li>Pasta kit accessory (spaghetti 2mm)</li> </ul>                                                                                                                      | PNC 653298                                           |  |
| <ul> <li>Pasta kit (lasagne,tagliatelle,<br/>tagliolini)</li> </ul>                                                                                                          | PNC 653300                                           |  |
| <ul> <li>Stainless steel paddle 5 lt</li> </ul>                                                                                                                              | PNC 653756                                           |  |
| <ul> <li>Stainless steel whisk 5 lt</li> </ul>                                                                                                                               | PNC 653757                                           |  |
| <ul> <li>Stainless steel spiral hook 5 lt</li> </ul>                                                                                                                         | PNC 653765                                           |  |
| <ul> <li>Closed splash guard for BE5/8<br/>with accessory hub</li> </ul>                                                                                                     | PNC 653782                                           |  |